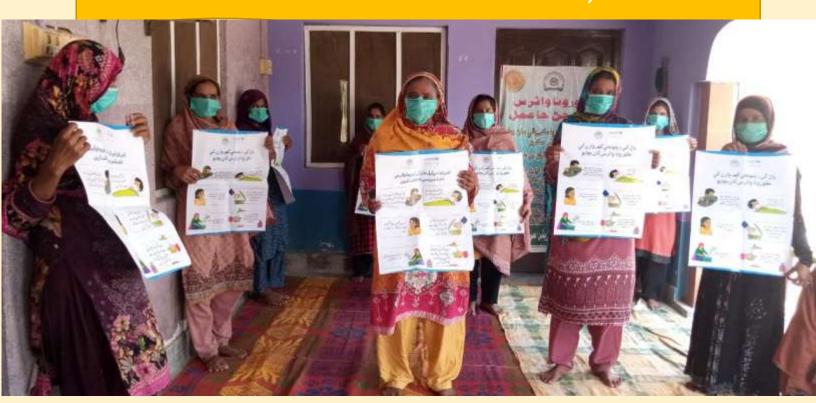

#### **COMMUNITY AWARENESS SESSIONS ON COVID-19**

@ Village Peer Malook District Thatta

@ Village Sajan Khaskheli District Badin

@ District Shikarpur

@ District Kashmore@Kandhkot

@ District Jacobabd

@ District Mirpurkhas