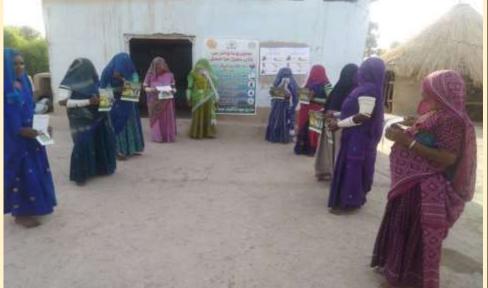

#### **COMMUNITY AWARENESS SESSIONS ON COVID-19**

@ Village Peer Malook District Thatta

@ Village Sajan Khaskheli District Badin

@ District Shikarpur

@ District Kashmore@Kandhkot

@ District Jacobabd

@ District Mirpurkhas