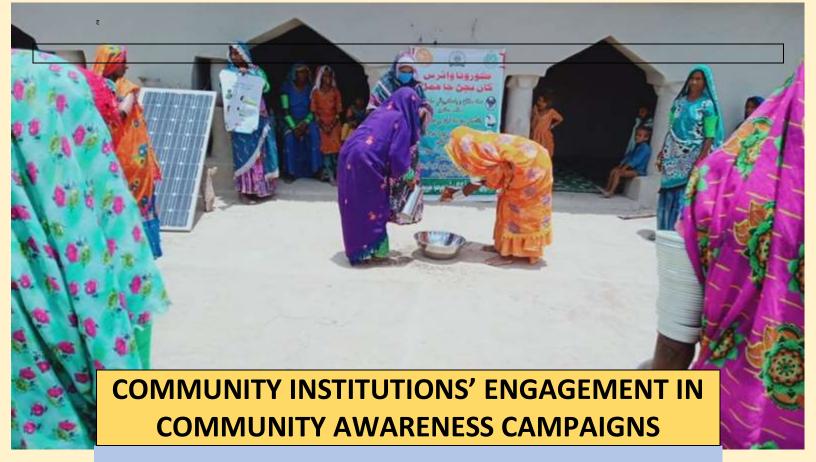

The organized communities have formed community institutions (COs, VOs & LSOs) in order to initiate the community development process on a self-help basis and in the current COVID-19 pandemic situation these CIs are playing a vital role in combating emergency to support most poor households (HHs) and vulnerable communities at their own level. They have utilized their local resources and developed linkages with govt. departments, local philanthropists, and other stakeholders. Above all, they have planned and initiated awareness campaigns among communities and masses as well through conducing awareness sessions on COVID-19, hand-washing activity, IEC material dissemination, public announcements. According to Cumulative-Database of SRSO to date June 30, 2020, a total of 14,073 CIs have organized different community awareness campaigns in all 14 outreach districts of SRSO-Emergency Response.

#### **COVID-19 HAND-WASHING ACTIVITIES WITH COMMUNITIES**

Hand Washing Activity in different villages of District Mirpurkhas

Community based sessions COVID-19 hand-washing activity was conducted on Jule 19. 2020 with women, girs and boys by Community Institutions in District Kashmore @ Kandhkot.