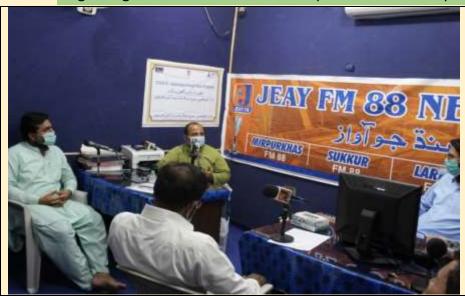

#### **Engagement with Media:**

Two SRSO Districts office of Mirpurkhas and Khairpur undertook and engaged with media regarding COVID-19 awareness and promote SRSO response to the COVI-19 emergency.

On the invitation of ARTS foundation DM-District Mirpurkhas participated in

2nd program of the series about COVID19 - Awareness through JEAY FM 88 Radio, which has been broadcasted on Thursday 18 June 2020 from 4 pm to 5 pm from Jeay FM 88 Mirpurkhas.

The panellists were; Dr. Abdul Wahid Khaskheli - Child Specialist and Program Director at Provincial Health Development Centre - Jamshoro, Mr Shahanshah - DM- SRSO and Mr 19