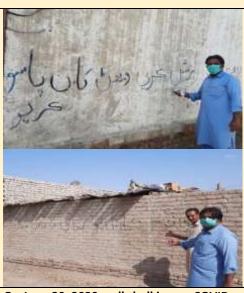

On july 15, 2020 NCOC material distribution in district Mirpurkhas

On June 16, 2020 a public message on face masks use was Developed for public by SRSO District Khairpur

On June 20, 2020 wall chalking on COVID-19 for awareness in District Mirpurkhas.