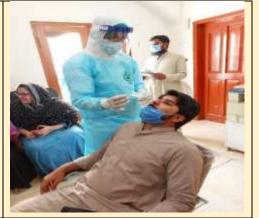

COVID-19 Tests of Staff and Disinfected Distict Office Shikarpur with district Health Department District on June 25, 2020.

- Cumulative Data-Base Till June 30, 2020
- Case Study from District Jacobabad
- Date-Wise COVID-19 Emergency Response Summary June 16-30, 2020
- Pictorial Cover-Story of SRSO-COVID-19 Response 2020.