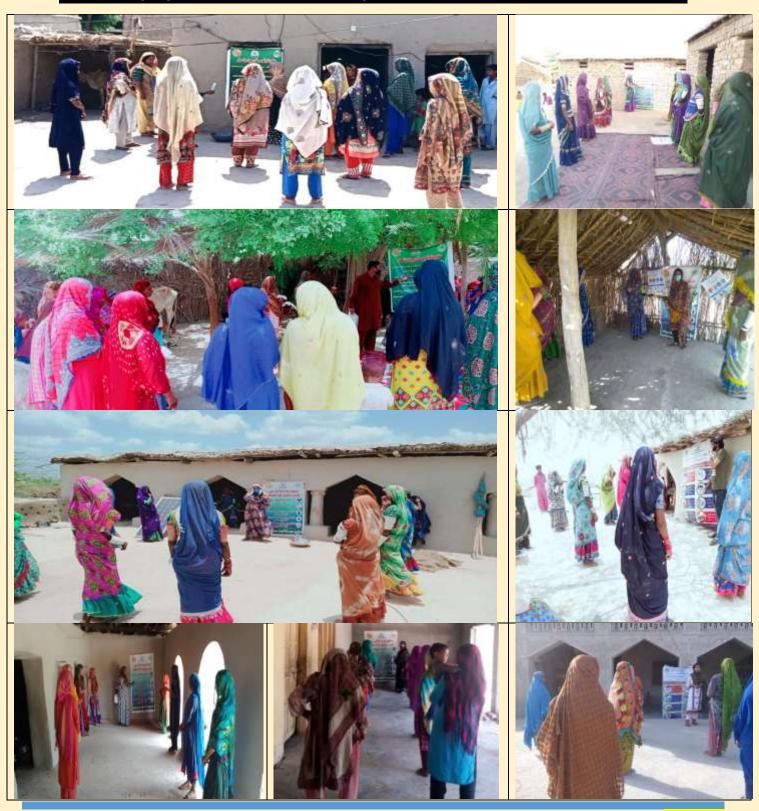

#### **COMMUNITY AWARENESS SESSIONS ON COVID-19**

@ Village Peer Malook District Thatta

@ Village Sajan Khaskheli District Badin

@ District Shikarpur

@ District Kashmore@Kandhkot

@ District Jacobabd

@ District Mirpurkhas

#### Pictorial Highlights of the Social-Distancing Sessions

ENGAGEMENT WITH DISTRICT
ADMININSTRATION
& OTHER
STAKEHODERS TO
FIGHT WITH COVID19 EMERGENCY