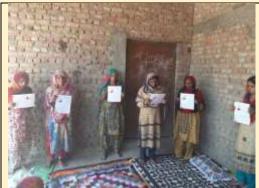

#### NCOC IEC MATERIAL DISTRIBUTION AMONG THE COMMUNITIES

July 18, 2020 Community Institution's distributed IEC material in Jacobabad

July 18, 2020 LSO Representiative distributed IEC material-District Mirpurkhas

On july 15, 2020 NCOC material distribution in district Mirpurkhas

On June 16, 2020 a public message on face masks use was Developed for public by SRSO District Khairpur

On June 20, 2020 wall chalking on COVID-19 for awareness in District Mirpurkhas.