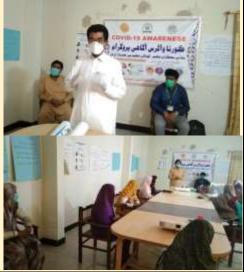

#### **B. COMMUNITY AWARENESS CAMPAIGNS:**

**31, 181, community awareness campaigns** were conducted on COVID -19 through **1,820 community volunteers** (community leaders, CRPs, etc.) and **14,073 community institutions** (COs, VOs and LSOs) engaged on public awareness campaigns.

#### **B.COMMUNITY AWARENESS CAMPAIGNS:**

**20,020, community awareness campaigns** on COVID-19 were undertook in all 14 SRSO outreach districts.