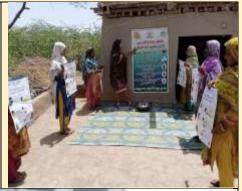

#### **COMMUNITY AWARENESS SESSIONS ON COVID-19**

@ Village Peer Malook District Thatta

@ Village Sajan Khaskheli District Badin

@ District Shikarpur

@ District Kashmore@Kandhkot

@ District Jacobabd

@ District Mirpurkhas