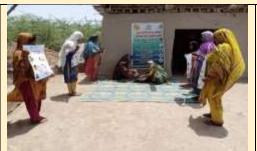

#### **COMMUNITY AWARENESS SESSIONS ON COVID-19**

@ Village Peer Malook District Thatta

@ Village Sajan Khaskheli District Badin

@ District Shikarpur

@ District Kashmore@Kandhkot

@ District Jacobabd

@ District Mirpurkhas