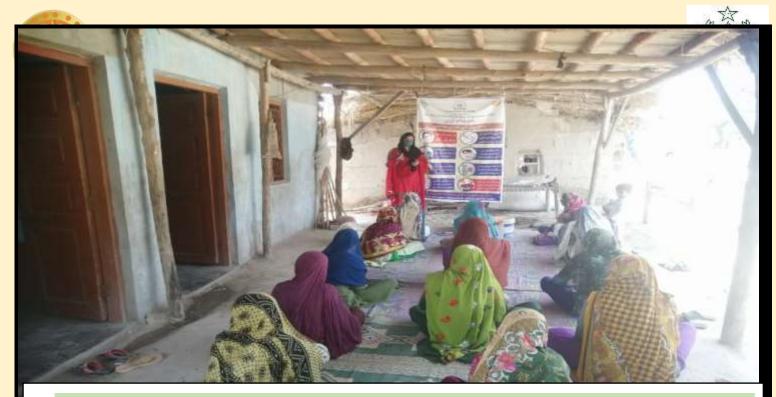

# Case Study Zeenat Khatoon W/O Yar Muhammad

U/C:- Qadir Pur

LSO:- Mugadas

District & Talka:- Jacobabad

An awareness session held in VO Qadir pur U/C Qadir Pur District Jacobabad regarding Reducing COVID-19 risks.

Mr. Zeenat Khatoon W/O Yar Muhammad belongs VO Qadir pur she have 6 children including 2 sons & 4 daughters, she have a long story fight against poverty reduction and now here great efforts against COVID-19.

The Awareness sessions were planned with SRSO team and LSO Muqadas members.

The COVID-19 pandemic effected around the world and also

Ms. Zeenat Khatoon with her great efforts & along with other LSO members managed/conducted about 25 awareness sessions with LSOs & COs VOs members.