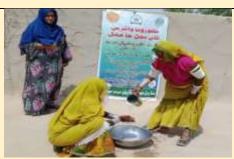

#### **COVID-19 HAND-WASHING ACTIVITIES WITH COMMUNITIES**

Hand Washing Activity in different villages of District Mirpurkhas

Community based sessions COVID-19 hand-washing activity was conducted on Jule 19. 2020 with women, girs and boys by Community Institutions in District Kashmore @ Kandhkot.