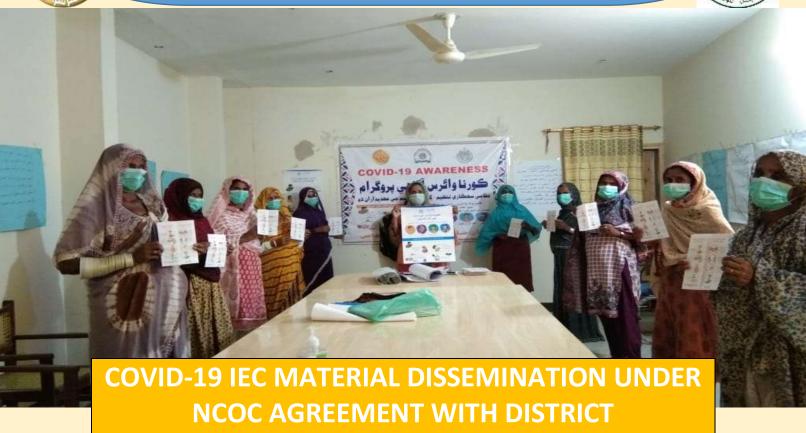

The Information, Education & Communication (IEC) material dissemination is another an important initiative under Community Awareness Campaigns to combat with COVID-19 emergency. In this regard, Sindh Rural Support Organization (SRSO) have also signed MoUs with 8 district administrations under National Control and Operation Center (NCOC), Govt. of Pakistan agreement regarding social mobilization and awareness on COVID-19. IEC material dissemination has been started among the communities under this agreement, after reeving training/orientation of VOs/LSO representatives on COVID by respective District Health Department. According to SRSO's Cumulative-Data-Base total 8,535 IEC material/items have been distributed in the communities till June 30, 2020.

**ADMINISTRATIONS** 

**1,081, IEC material/items** were distributed under NCOC agreement with district administrations for community awareness-raising during different activities, field visits and displayed at prominent places at the community level in 08 SRSO-outreach districts during the reporting period June 16-30, 2020.

#### NCOC IEC MATERIAL DISTRIBUTION AMONG THE COMMUNITIES

July 18, 2020 Community Institution's distributed IEC material in Jacobabad

July 18, 2020 LSO Representiative distributed IEC material-District Mirpurkhas