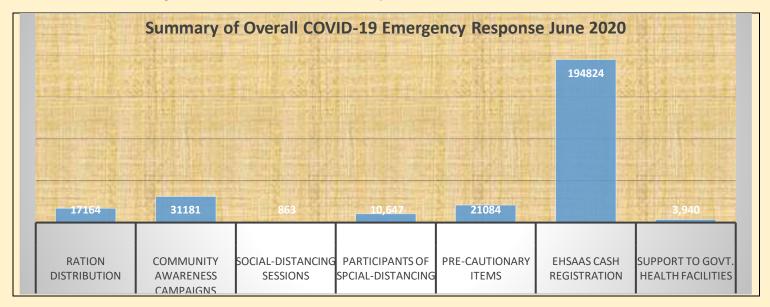

#### A. RATION DISTRIBUTION:

**17, 164**, poor households were **distribution ration** in which provided **Cash Grant 1,072** and **Ration Bags 16,092** through community savings, local philanthropists and Govt. support.

#### **B. COMMUNITY AWARENESS CAMPAIGNS:**

**31, 181, community awareness campaigns** were conducted on COVID -19 through **1,820 community volunteers** (community leaders, CRPs, etc.) and **14,073 community institutions** (COs, VOs and LSOs) engaged on public awareness campaigns.

#### C. THE SOCIAL-DISTANCING:

**8, 63, Social-Distancing sessions** aiming at behavioral changes were conducted at community level in which **10,647 community members** have participated & made aware.

#### D. PRE-CAUTIONARY ITEMS DISTRIBUTION:

**21,054, Pre-cautionary Items** were distributed among the communities in which including 15,708 face masks, 3,770 soaps, and 1,576 sanitizers.

#### E. REGISTRATION UNDER EHSAAS CASH PROGRAME:

**194,824,** beneficiaries were registered under EHSAAS Emergency Cash Programme in SRSO operational areas.

#### F. SUPPORT TO GOVT. HEALTH FACILITIES:

**3,940**, items were provided to Govt. Health Facilities / **4 quarantine centers** set up by local authorities and one private medical center supported by the provision cooked food, surgical masks, sanitizers, and soaps.