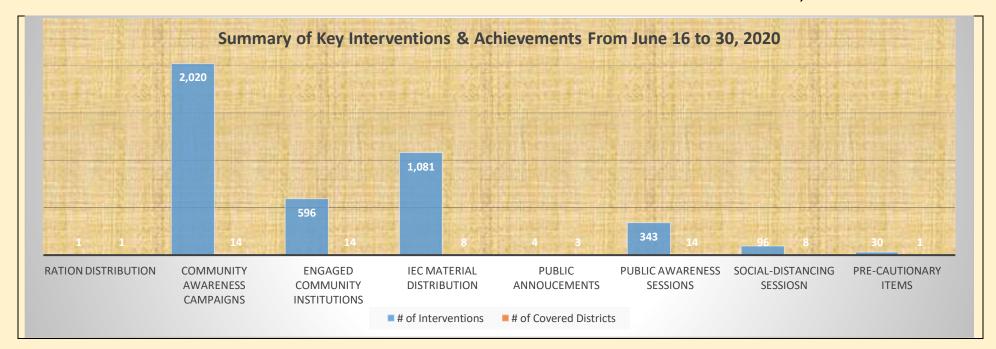

# SUMMARY OF KEY INTERVENTIONS & ACHIEVEMENTS FROM JUNE 16 To 30, 2020

#### **B.COMMUNITY AWARENESS CAMPAIGNS:**

**20,020, community awareness campaigns** on COVID-19 were undertook in all 14 SRSO outreach districts.

#### C. COMMUNUTY INSTITUTIONS's ENGAGEMENT:

**5,96, community institutions** (LSOs, VOs, COs) were engaged to undertake COVID-19 awareness campaigns in all 14 districts.

#### **D.IEC MATERIAL DISTRIBUTION:**

**1,081, IEC material/items** were distributed/displayed for community awareness raising at prominent places at the community level in 08 SRSO-outreach districts.

#### **E. PUBLIC AWARENESS SESSIONS:**

**343, public awareness sessions** on COVID-19 were undertaken with communities in all 14-SRSO Out-reach districts.

#### F. THE SOCIAL-DISTANCING:

**96, sessions on social-distancing** aiming at behavioral changes were conducted in 8 SRSO-Out-Reach districts and 1,274 community members took part.

#### G. PRE-CAUTIONARY ITEMS DISTRIBUTION:

**30,** pre-cautionary Items (face masks) were distributed among the communities through BDGs/VOs in 1 SRSO-Outreach district