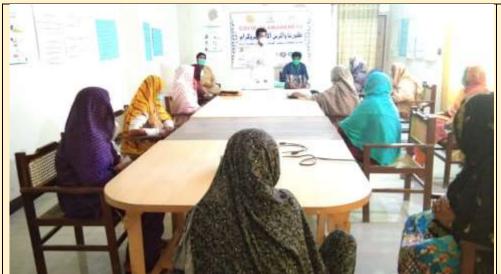

#### **COMMUNITY AWARENESS SESSIONS ON COVID-19**

@ Village Peer Malook District Thatta

@ Village Sajan Khaskheli District Badin

@ District Shikarpur

@ District Kashmore@Kandhkot

@ District Jacobabd

@ District Mirpurkhas