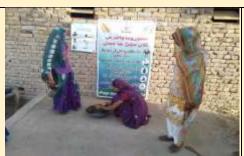

#### **COVID-19 HAND-WASHING ACTIVITIES WITH COMMUNITIES**

Hand Washing Activity in different villages of District Mirpurkhas

Community based sessions COVID-19 hand-washing activity was conducted on Jule 19. 2020 with women, girs and boys by Community Institutions in District Kashmore @ Kandhkot.