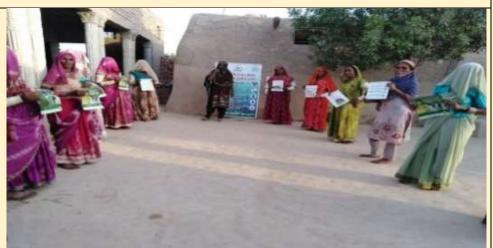

#### **COMMUNITY AWARENESS SESSIONS ON COVID-19**

@ Village Peer Malook District Thatta

@ Village Sajan Khaskheli District Badin

@ District Shikarpur

@ District Kashmore@Kandhkot

@ District Jacobabd

@ District Mirpurkhas